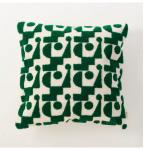

**NEW COLOR!** 

beej\_Stripe Cushion.c

25SS-HOME-PWMI-207 Col:YELLOW Price: ¥ 4,400(tax in) Size:45 × 45cm Material:Cotton Made in INDIA

beej\_Geometric Cushion.C

23HOME-PWMI-IT002 Col:GREEN Price:¥3,300(tax in) Size:45×45cm Material:Cotton Made in INDIA

 $beej\_Geometric\ Cushion.C$ 

25SS-HOME-PWMI-206 Col:BROWN Price: ¥ 3,300(tax in) Size:45 × 45cm Material:Cotton Made in INDIA