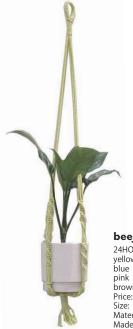

# Plants Haner

beej\_ plants hanger 24HOME-PWMI-IT013

blue pink brown Price: ¥ 3,300(tax in) Material:Cotton Made in INDIA