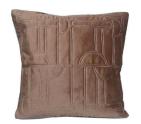

 $beej\_Geometric\ Cushion.C$ 

25SS-HOME-PWMI-206 Col:BROWN Price: ¥ 3,300(tax in) Size:45 × 45cm Material:Cotton Made in INDIA