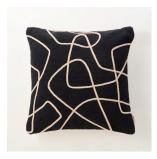

beej\_ Jacquard cushion C

25SS-HOME-PWMI-21 Col:BLACK Price: ¥ Size:45×45cm Material:Cotton Made in INDIA

beej\_Stripe Cushion.c

23HOME-PWMI-IT001 Col:GREEN Price:¥4,400(tax in) Size:45×45cm Material:Cotton Made in INDIA