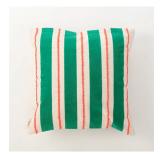

beej\_ Jacquard cushion C

25SS-HOME-PWMI-21 Col:BLACK Price: ¥ Size:45×45cm Material:Cotton Made in INDIA

beej\_Stripe Cushion.c

23HOME-PWMI-IT001 Col:GREEN Price:¥4,400(tax in) Size:45×45cm Material:Cotton Made in INDIA

**NEW COLOR!** 

beej\_Stripe Cushion.c

25SS-HOME-PWMI-207 Col:YELLOW Price: ¥ 4,400(tax in) Size:45 × 45cm Material:Cotton Made in INDIA

beej\_Geometric Cushion.C

23HOME-PWMI-IT002 Col:GREEN Price:¥3,300(tax in) Size:45×45cm Material:Cotton Made in INDIA