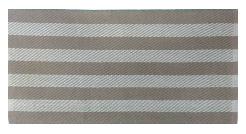

#### Mat

beej\_mat\_border

25SS-HOME-PWMI-201(45×90) Col: \( \psi \) GRAY \( \frac{1}{5}\) \( \text{BEIGE} \)
Price: \( \frac{4}{4}\) 400(tax in)
Size: \( 45 \times 90\) cm
Material: Cotton Made in INDIA