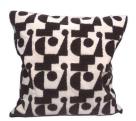

 $beej\_Geometric\ Cushion.C$ 

25SS-HOME-PWMI-206 Col:BROWN Price: ¥ 3,300(tax in) Size:45 × 45cm Material:Cotton Made in INDIA