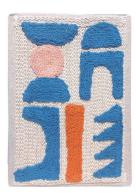

### Wall art

beej\_wall art Vase

25SS-HOME-PWMI-209 Col:Blue Price: ¥11,000(tax in) Size:36 x50 cm Material:Cotton Made in INDIA

beej\_wall art Vase

25SS-HOME-PWMI-209 Col:Brwon Price: ¥ 11,000(tax in) Size:36 x50 cm Material:Cotton Made in INDIA