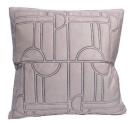

#### Cushion cover 45\*45cm

beej\_Stitch cushion C

25SS-HOME-PWMI-211 Col:WHITE Price: ¥ 4,400(tax in) Size:45×45cm Material:polyester Made in INDIA

beej\_Stitch cushion C

25SS-HOME-PWMI-211 Col:BROWN Price: ¥ 4,400(tax in) Size:45×45cm Material:polyester Made in INDIA