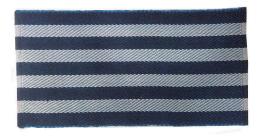

#### Mat

beej\_mat\_border

25SS-HOME-PWMI-201(45×90) Col: \( \psi \) GRAY \( \frac{1}{5}\) \( \text{BEIGE} \)
Price: \( \frac{4}{4}\) 400(tax in)
Size: \( 45 \times 90\) cm
Material: Cotton Made in INDIA