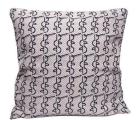

beej\_ Woven line Cushion .c 23HOME-PWMI-IT009 Col:WHITE Price: ¥ 4,400(tax in) Size:45×45cm Material:Cotton Made in INDIA

beej\_ Woven line Cushion .c 23HOME-PWMI-IT009 Col:BLACK Col:BLACK Price: ¥ 4,400(tax in) Size:45 × 45cm Material:Cotton Made in INDIA

beej\_ Woven line Cushion .c

25SS-HOME-PWMI-205 Col:BLUE Price: ¥ 4,400(tax in) Size:45×45cm Material:Cotton Made in INDIA