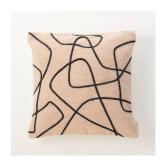

beej\_ Woven line Cushion .c

25SS-HOME-PWMI-205 Col:BLUE Price: ¥ 4,400(tax in) Size:45×45cm Material:Cotton Made in INDIA