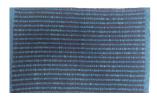

beej\_ mat\_Mixstripe

25SS-HOME-PWMI-202 Col: ± BLUR / F Price: ¥3,300(tax in) Size:40×60cm Material:Cotton GREEN Made in INDIA