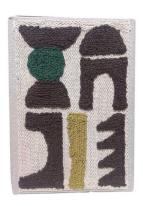

 $beej\_Geometric\ Cushion.C$ 

25SS-HOME-PWMI-206 Col:BROWN Price: ¥ 3,300(tax in) Size:45 × 45cm Material:Cotton Made in INDIA