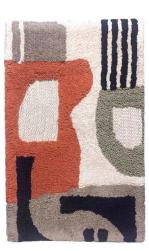

beej\_ Jacquard cushion C

25SS-HOME-PWMI-21 Col:BLACK Price: ¥ Size:45×45cm Material:Cotton Made in INDIA

beej\_Stripe Cushion.c

23HOME-PWMI-IT001 Col:GREEN Price:¥4,400(tax in) Size:45×45cm Material:Cotton Made in INDIA